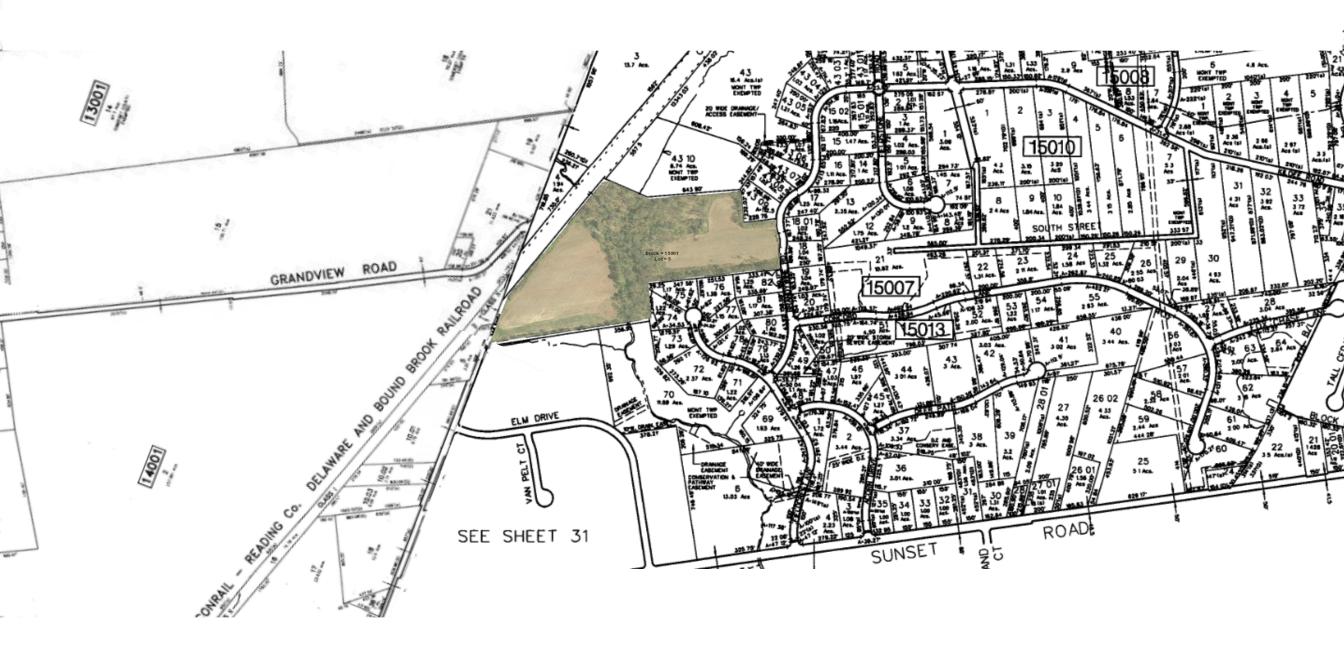

| Orr<br>MAP #103                                                                    | 103                         |       |                |                                            | Revis      | Revised 9 /11/2024           |  |
|------------------------------------------------------------------------------------|-----------------------------|-------|----------------|--------------------------------------------|------------|------------------------------|--|
|                                                                                    |                             |       | BLOCK &        |                                            |            |                              |  |
| LOCATION AND DESCRIPTION                                                           | ZONING                      | ACRES | LOT            | CURRENT INFORMATION                        | R.E TAXES  | MISC. AVAILABLE              |  |
| MONTGOMERY TOWNSHIP                                                                | R-2                         |       | Total          |                                            | \$670.91   | X_TITLE INSURANCE            |  |
| (SOMERSET COUNTY)                                                                  | Residential                 | 20.02 | D 45004        | 0 (400.00)                                 |            | V DEDINATED CLIDVEV          |  |
| Frontage on Belle Mead Blawenburg and Brandywine                                   | 2 acre                      | 30.82 | B 15001<br>L 5 | Orr (103.00)                               |            | X_PERIMETER SURVEY           |  |
| Rds. Farmland with woods, fields and stream.                                       | 200' frontage<br>200' width |       | LS             | Owner: Thompson Realty Co of Princeton LLC |            | _TOPO SURVEY                 |  |
| Perfect for horse farm or country estate.                                          | 300'depth                   |       |                |                                            |            | _IOPO SURVEY                 |  |
| refrection horse familior country estate.                                          | 40' side yard               |       |                | Had preliminary Approval - Expired         |            | _ARIEL PHOTO                 |  |
| Princeton, 7 miles; Somerville , 8 miles; Trenton.                                 | 75' front yard              |       |                | Being reconfigured                         |            | _AMEETHOTO                   |  |
| 18 miles; Phila, 45 miles; NYC, 50 miles.                                          | 75' rear yard               |       |                | into 5 or 6 lots with possible             |            | X_SKETCH PLATS               |  |
|                                                                                    | 15% max. lot cvg.           |       |                | dedicated open space                       |            |                              |  |
| All engineering is finished on Lot 5 and has been submitted to the Planning Board. |                             |       |                |                                            |            | X_SOIL & PERC. TESTS<br>1978 |  |
| All engineering is missied on Lot 3 and has been submitte                          | to the Hamming Board.       |       |                |                                            |            | _SUBDIVISION MAPS            |  |
|                                                                                    |                             |       |                |                                            |            | Maps                         |  |
|                                                                                    |                             |       |                |                                            |            | FRACE 90                     |  |
|                                                                                    |                             |       |                |                                            |            | FISKE 95                     |  |
|                                                                                    |                             |       |                |                                            |            | X_SOIL SURVEY                |  |
|                                                                                    |                             |       |                |                                            |            | X_WETLANDS INFO              |  |
|                                                                                    |                             |       |                |                                            |            | AND/OR REPORT                |  |
|                                                                                    |                             |       |                |                                            |            | X_COMOSITE                   |  |
|                                                                                    |                             |       |                |                                            |            |                              |  |
|                                                                                    |                             |       |                |                                            |            |                              |  |
|                                                                                    |                             |       |                |                                            | Thompson A | Management LLC               |  |