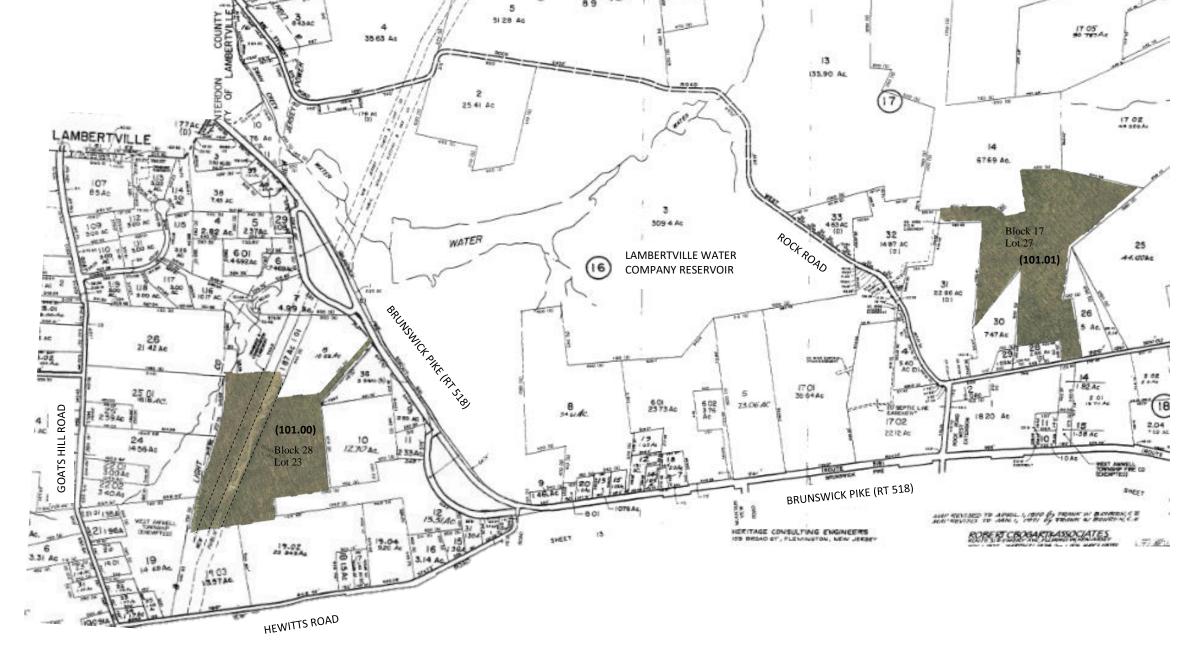

| ETERSON / LAUDERDALE                                                                                  |                                                      |       |              |                                                                                              | Revised 9/11/2024 |               |                                        |
|-------------------------------------------------------------------------------------------------------|------------------------------------------------------|-------|--------------|----------------------------------------------------------------------------------------------|-------------------|---------------|----------------------------------------|
| MAP # 101                                                                                             |                                                      |       |              |                                                                                              |                   |               |                                        |
| BLOCK &                                                                                               |                                                      |       |              |                                                                                              |                   |               |                                        |
| LOCATION AND DESCRIPTION                                                                              | ZONING                                               | ACRES | LOT          | CURRENT INFORMATION                                                                          | F                 | R.E TAXES     | MISC. AVAILABLE                        |
| West Amwell Township<br>(Hunterdon County)                                                            | SRPD - Sourland Regional Planning District           | 76.15 | Total        |                                                                                              | \$                | 177.75<br>FLA | X_TITLE INSURANCE                      |
| 414' of frontage on Route 518 and Rock Road.<br>Lambertville, 1 mile; Hopewell & Pennington, 8 miles; | Min. Lot Size: 8 Acres Min. Building Area: 4 Acres   | 36.15 | B 28<br>L 23 | Peterson (101.00) Owner: Thompson South LLC                                                  |                   | FLA           | X_PERIMETER SURVEY                     |
| Princeton & Trenton, 20 miles; Philly, 40 miles;<br>NYC, 70 miles.                                    | 350' Frontage<br>150' Front Yard                     |       |              | has a good soil log, perc test (2003) and a bldg permit for a single-                        | \$                | 85.50         | X_TOPO SURVEY                          |
|                                                                                                       | 60' Side Yard<br>150' Rear Yard                      |       |              | family home.                                                                                 |                   |               | _ARIEL PHOTO                           |
|                                                                                                       | 10% max. lot cvg.<br>2.5 Stories/ 35' max. bldg hgt. | 40.00 | B 17<br>L 27 | Lauderdale (101.01)                                                                          | \$                | 92.25         | X_SKETCH PLATS                         |
| Additional 256 acres available nearby; see Map #100                                                   |                                                      |       | L 27         | Owner: The Estate of W Bryce Thompson IV subject to building permit for a single-family home | Ψ                 | 32.23         | X_SOIL & PERC. TESTS _SUBDIVISION MAPS |
|                                                                                                       |                                                      |       |              | zoned R-2                                                                                    |                   |               | X_SOIL SURVEY                          |
|                                                                                                       |                                                      |       |              |                                                                                              |                   |               | _<br>_WETLANDS INFO<br>AND/OR REPORT   |
|                                                                                                       |                                                      |       |              |                                                                                              |                   |               |                                        |
|                                                                                                       |                                                      |       |              |                                                                                              |                   |               |                                        |
|                                                                                                       |                                                      |       |              |                                                                                              |                   |               |                                        |
|                                                                                                       |                                                      |       |              |                                                                                              | Г                 | Thompson      | Management LLC                         |
|                                                                                                       |                                                      | v     | Ö            | Suite   Princeton NJ 08542   Tel 609-921-7655   Fax                                          | 609-921-9463      | www.thomps    | sonmanagementlic.com                   |