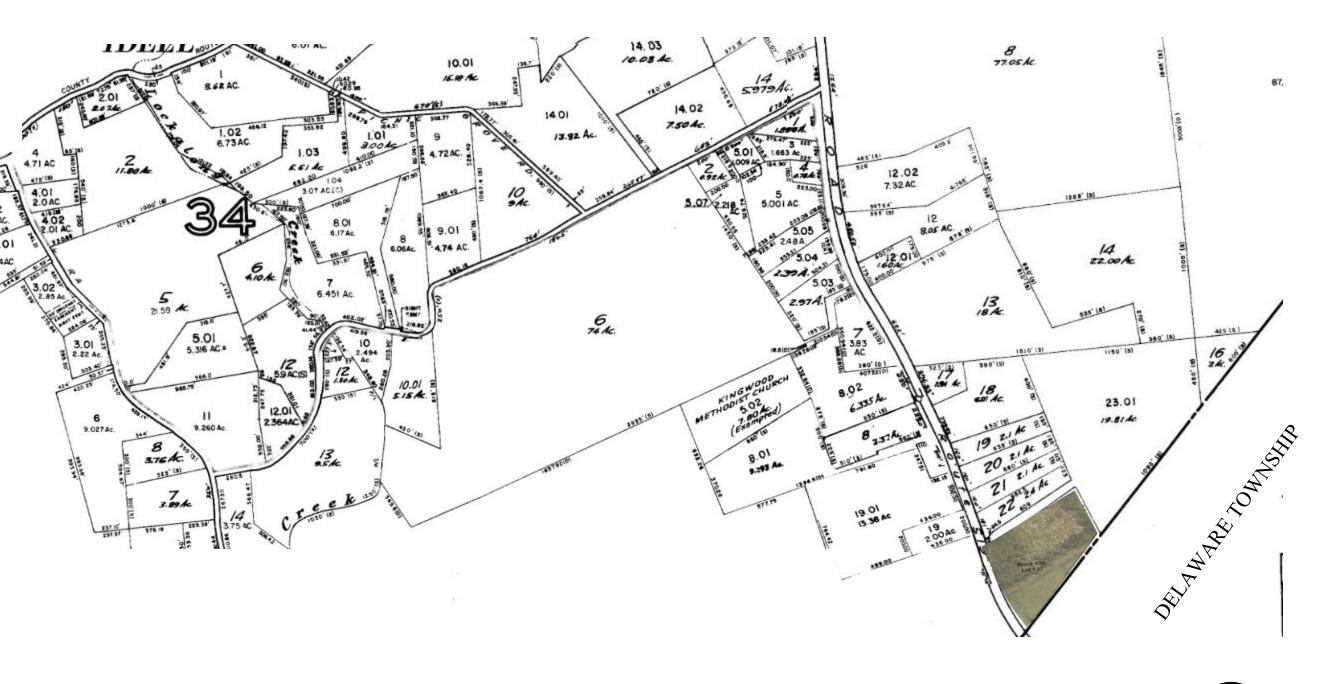

| RICHTER<br>MAP # 87                                                                               |                                             |       |      |                                                             | Rey                 | vised 9/11/2024                |
|---------------------------------------------------------------------------------------------------|---------------------------------------------|-------|------|-------------------------------------------------------------|---------------------|--------------------------------|
|                                                                                                   |                                             |       |      |                                                             | Nevised 3/ 11/ 2024 |                                |
| BLOCK &                                                                                           |                                             |       |      |                                                             |                     |                                |
| LOCATION AND DESCRIPTION                                                                          | ZONING                                      | ACRES | LOT  | CURRENT INFORMATION                                         | R.E TAXES           | MISC. AVAILABLE                |
| KINGWOOD TWP                                                                                      | Kingwood                                    |       | В 36 |                                                             |                     | X_TITLE INSURANCE              |
| HUNTERDON COUNTY)                                                                                 | AR-2<br>Rural/ Agriculture                  | 9.44  | L 23 | Owner: Princeton Research Lands LLC                         | \$ 71.23<br>FLA     | X_PERIMETER SURVE              |
| rontage on County Rt 519. Open woods and fields                                                   | 4 acre                                      |       |      |                                                             |                     |                                |
| currently being farmed. Near covered bridge in                                                    | 200' frontage                               |       |      | Cubicatha blds Daws to Tasta                                |                     | X_TOPO SURVEY                  |
| Sergantsville. Stockton, 2 miles; Princeton & Trenton, 20 miles; Philadelphia, 40 miles; NYC, 60. | 250' depth<br>40' side yard<br>60 rear yard |       |      | Subject to bldg. Permit Tests by buyer We suspect wetlands. |                     | X_ARIEL PHOTO                  |
|                                                                                                   | oo rear yaru                                |       |      | we suspect wettands.                                        |                     | X_SKETCH PLATS                 |
|                                                                                                   |                                             |       |      |                                                             |                     | X_SOIL & PERC. TESTS           |
|                                                                                                   |                                             |       |      |                                                             |                     | _SUBDIVISION MAPS              |
|                                                                                                   |                                             |       |      |                                                             |                     | _SOIL SURVEY                   |
|                                                                                                   |                                             |       |      |                                                             |                     | _WETLANDS INFO X_AND/OR REPORT |
|                                                                                                   |                                             |       |      |                                                             |                     |                                |
|                                                                                                   |                                             |       |      |                                                             |                     |                                |
|                                                                                                   |                                             |       |      |                                                             |                     |                                |
|                                                                                                   |                                             |       |      |                                                             |                     |                                |
|                                                                                                   |                                             |       |      |                                                             |                     |                                |
|                                                                                                   |                                             |       |      |                                                             | Thompso             | on Management LLC              |