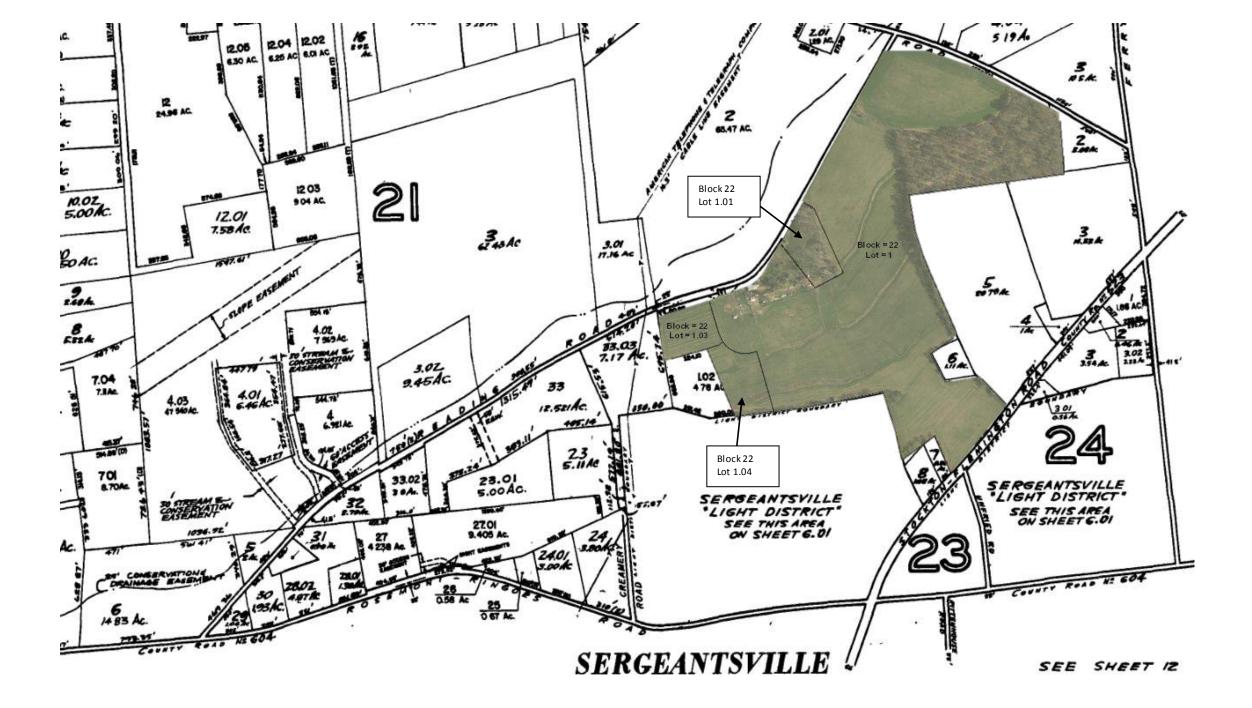

| FISHER<br>MAP # 86                                                                                              |                    |               |                  |                                                   |                 | revised 3347100 |                                 |  |
|-----------------------------------------------------------------------------------------------------------------|--------------------|---------------|------------------|---------------------------------------------------|-----------------|-----------------|---------------------------------|--|
| LOCATION AND DESCRIPTION                                                                                        | ZONING             | ACRES         | BLOCK &<br>LOT ( | CURRENT INFORMATION                               |                 | R.E TAXES       | MISC. AVAILABLE                 |  |
| DELEWARE TOWNSHIP<br>(HUNTERDON COUNTY)                                                                         | Farmland Preserved | 82.40         | Total            |                                                   | \$              | 11,8 7578       | X_TITLE INSURANCE               |  |
| Located on Reading Road, Locktown-Sergeantsville                                                                |                    |               | B 22             | House & (86.00)                                   |                 |                 | X_PERIMETER SURVEY              |  |
| Road and Stockton-Flemington Road with<br>road frontage and extensive stream frontage. Woods,                   |                    | 72.88<br>3.18 | L 1<br>L 1.01    | Cottage                                           |                 |                 | _TOPO SURVEY                    |  |
| fields and streams and 2 miles north of New Jersey's only covered bridge.                                       |                    | 3.26<br>3.09  | L 1.03<br>L 1.04 | These lots cannot be sold separately.             |                 |                 | X_ARIEL PHOTO                   |  |
| Sergantsville, 2 miles; Stockton, 3 miles; Flemington,<br>8 miles; Princeton, 20 miles; Philadelphia, 40 miles; |                    |               |                  |                                                   |                 |                 | _SKETCH PLATS                   |  |
| NYC, 60 miles.                                                                                                  |                    |               |                  | Owner: Thompson Realty Co of Princeton LLC        |                 |                 | X_SOIL & PERC. TESTS            |  |
|                                                                                                                 |                    |               |                  |                                                   |                 |                 | _SUBDIVISION MAPS               |  |
|                                                                                                                 |                    |               |                  |                                                   |                 |                 | X_SOIL SURVEY                   |  |
|                                                                                                                 |                    |               |                  |                                                   |                 |                 | _WETLANDS INFO<br>AND/OR REPORT |  |
|                                                                                                                 |                    |               |                  |                                                   |                 |                 |                                 |  |
|                                                                                                                 |                    |               |                  |                                                   |                 |                 |                                 |  |
|                                                                                                                 |                    |               |                  |                                                   |                 |                 |                                 |  |
|                                                                                                                 |                    |               |                  |                                                   |                 |                 |                                 |  |
|                                                                                                                 |                    |               |                  |                                                   | I               | Thompson        | Management LLC                  |  |
|                                                                                                                 |                    | ろ 熱山((Ц)      | {treet   Suite を | Princeton NJ 08542   Tel 609-921-7655   Fax 609-9 | <b>21-946</b> 3 | www.thomp       | sonmanagementllc.com            |  |