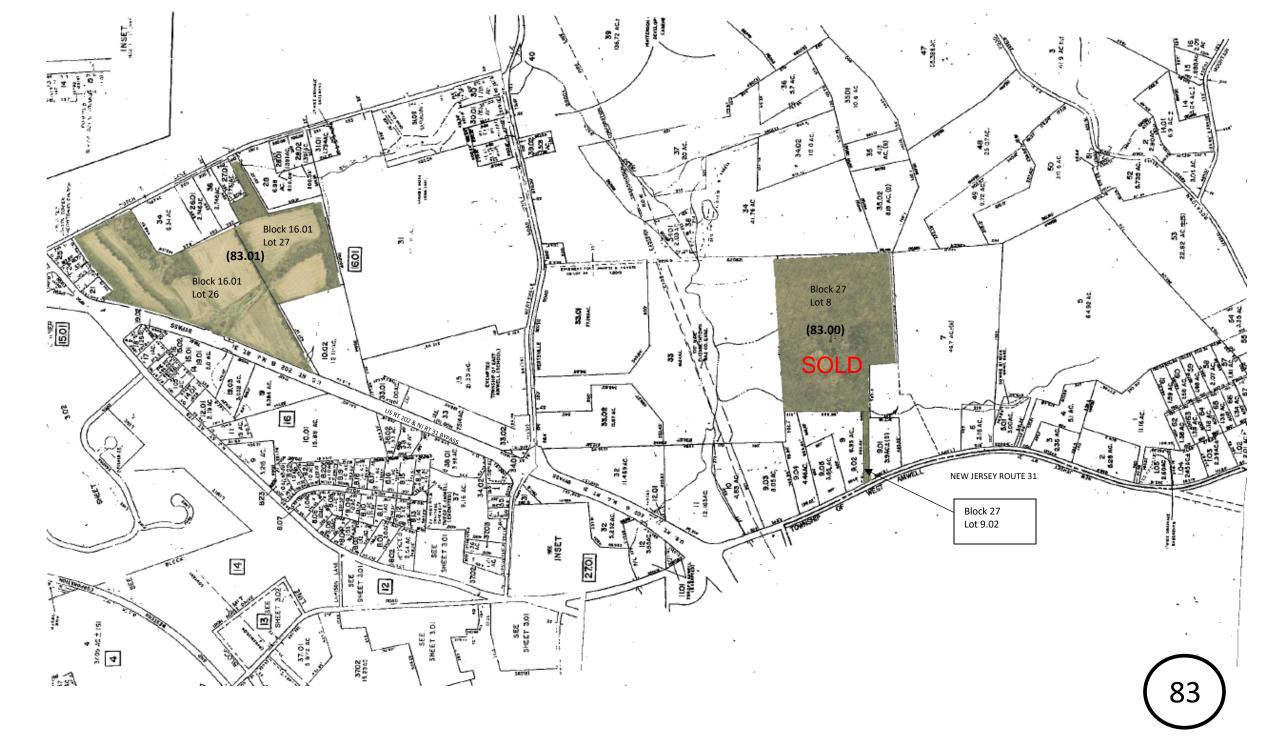

| MAP # 83                                                                           |                                                                 |        |             | R                                                             | Revised 9/11/2024         |                                 |
|------------------------------------------------------------------------------------|-----------------------------------------------------------------|--------|-------------|---------------------------------------------------------------|---------------------------|---------------------------------|
|                                                                                    |                                                                 |        | BLOCK 8     | š.                                                            |                           |                                 |
| LOCATION AND DESCRIPTION                                                           | ZONING                                                          | ACRES  | LOT         | CURRENT INFORMATION                                           | R.E TAXES                 | MISC. AVAILABLE                 |
|                                                                                    | Valley-Single Family<br>10 acre                                 | 96.09  | TOTAL       |                                                               | FLA                       | X_TITLE INSURANCE               |
| (HUNTERDON COUNTY)                                                                 | 400' frontage                                                   |        | B 16.01     |                                                               | FLA                       | X_PERIMETER SURVEN              |
| Routes 202/31, Dutch Lane & Weresville (Rt. 514)                                   | 250' depth                                                      | 18.89  | L 27        | Kruttschnitt (83.01)                                          | \$ 984.34                 |                                 |
| Roads with over 3,200' of combined frontage.                                       | 50' side yard                                                   |        |             | Owner: Thompson Realty Co of Princeton LLC                    |                           | X_TOPO SURVEY                   |
| Farmland with woods fields, streams and views of the Amwell Valley.                | 50' rear yard<br>8% max. lot cvg.                               | 39.16  | L 26        |                                                               |                           | X_ARIEL PHOTO                   |
| Flemington, 5 miles; NYC, 60 miles<br>Princeton, 13 miles; Philadelphia, 40 miles. | 35' max. bldg. hgt<br>Cluster Provision:<br>33,000 sq. ft. lots |        |             |                                                               |                           | X_SKETCH PLATS                  |
|                                                                                    | No density bonus<br>10 acre flag lot                            | 37.18  | B 27<br>L 8 | Drake/Mangold (83.00)<br>Owner: Princeton Research Lands, LLC |                           | X_SOIL & PERC. TESTS            |
|                                                                                    | w/50' frontage                                                  | 0.86   | L 9.02      | Sold                                                          |                           | _SUBDIVISION MAPS               |
|                                                                                    |                                                                 |        |             |                                                               |                           | X_SOIL SURVEY                   |
|                                                                                    |                                                                 |        |             |                                                               |                           | _WETLANDS INFO<br>AND/OR REPORT |
|                                                                                    |                                                                 |        |             |                                                               |                           |                                 |
|                                                                                    |                                                                 |        |             |                                                               |                           |                                 |
|                                                                                    |                                                                 |        |             |                                                               |                           |                                 |
|                                                                                    |                                                                 |        |             |                                                               | Thompso                   | on Management LLC               |
|                                                                                    |                                                                 | 195 Na | ssau Street | Suite 6   Princeton NJ 08542   Tel 609-921-7655   Fa          | x 609-921-9463   www.thom | psonmanagementlic com           |