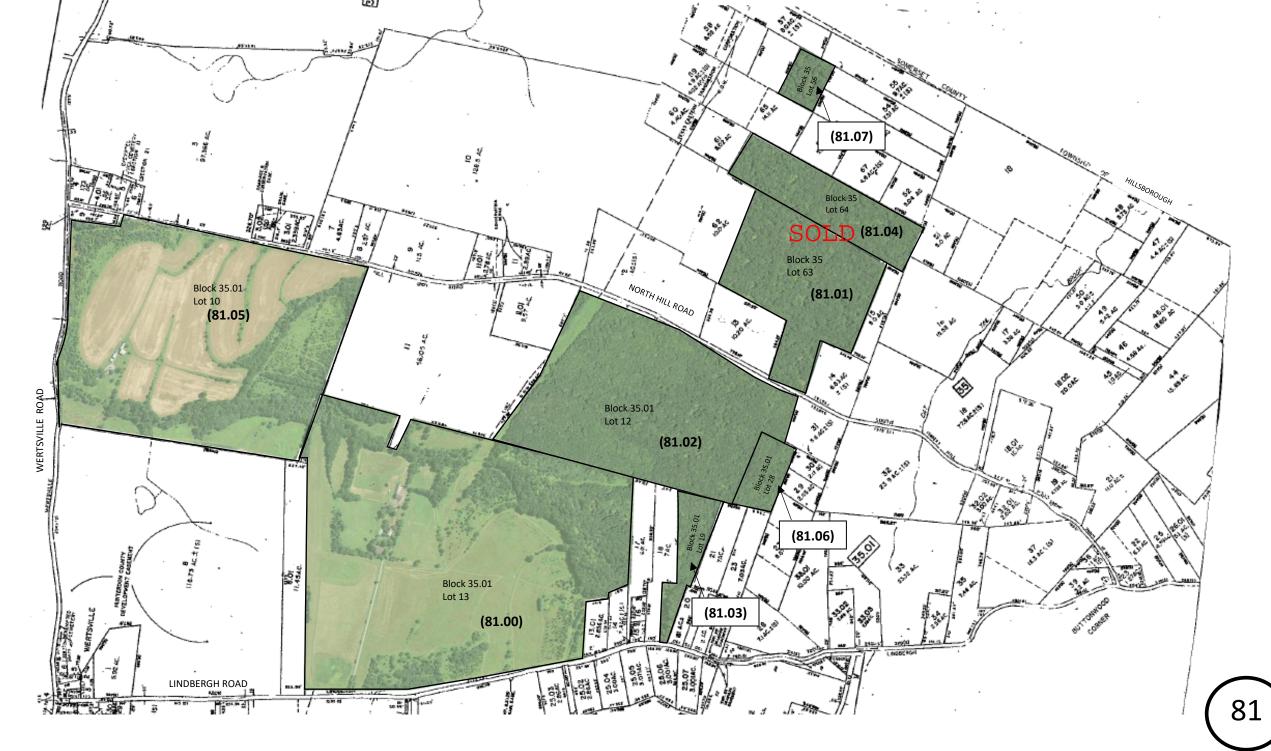

## TEFFENHART/ZIMMERLI/KEITH/TANZOSH/CARLUCCIO

TEXAS EASTERN / WALLIN

Revised 9/11/2024

| MAP # 81<br>LOCATION AND DESCRIPTION                | ZONING               | ACRES   | BLOCK & LOT     | CURRENT<br>INFORMATION                              |       | R.E TAXES               | MISC. AVAILABLE      |
|-----------------------------------------------------|----------------------|---------|-----------------|-----------------------------------------------------|-------|-------------------------|----------------------|
| EAST AMWELL TOWNSHIP<br>(HUNTERDON COUNTY)          | EAST AMWELL          | 440.83  | TOTAL           | Lot 13<br>OFF MARKET                                | \$    | <b>41,525.99</b><br>FLA | X_TITLE INSURANCE    |
|                                                     | Mountain             |         | B 35.01         |                                                     |       |                         | X_PERIMETER SURVEY   |
| Lindberg Road, Wertsville Road, and North Hill Road | 5 acre               | 124.08  | L 10            | Zimmerli 81.05                                      | \$    | 12,598.08               |                      |
| with extensive road frontage. Farmland with         | 250' frontage        |         |                 | Owner: Lower Farm LLC                               |       |                         | _TOPO SURVEY         |
| woods, fields, and stream at the slope of the       | 250' depth           |         |                 |                                                     |       |                         |                      |
| Sourland Moutains. Victorian Farmhouse              | 150' front yard      | 78.70   | L 12            | Keith 81.02                                         | \$    | 211.49                  | X_ARIEL PHOTO        |
| and out-buildings on Lot 13 and also a Dutch        | 50' side yard        |         |                 | Owner: Sourland Farm LLC                            |       |                         |                      |
| Colonial Circa 1790 with barns on Lot 10.           | 50' rear yard        |         |                 |                                                     |       |                         | _SKETCH PLATS        |
| Hopewell 5 miles; Flemington, 6 miles;              | 35' max bldg. ht.    | 163.53  | L13             | Teffenhart 81.00                                    | \$    | 29,136.15               |                      |
| Princeton, 10 miles; Philadelphia, 45 miles;        | 5% max. lot cvg.     |         |                 | Owner: Sourland Farm LLC                            |       |                         | X_SOIL & PERC. TESTS |
| NYC, 55 miles.                                      | 2                    |         |                 |                                                     |       |                         | -                    |
|                                                     | Valley-Single Family | 7.77    | L 19            | Tanzosh 81.03                                       | \$    | 7.83                    | _SUBDIVISION MAPS    |
|                                                     | 10 acres             |         |                 | Owner: Sourland Farm LLC                            |       |                         | -                    |
|                                                     | 400' frontage        |         |                 |                                                     |       |                         | X_SOIL SURVEY        |
|                                                     | 400' depth           | 5.60    | L 28            | Castrantas 81.06                                    | \$    | 18.28                   | -                    |
|                                                     | 150' front yard      |         |                 | Owner: Sourland Farm LLC                            |       |                         | X WETLANDS INFO      |
|                                                     | 75' side yard        |         | B 35            |                                                     |       |                         | <br>AND/OR REPORT    |
|                                                     | 75' rear yard        | 36.50   | L 63            | Carluccio/Zimmerli 81.01                            |       |                         |                      |
|                                                     | 35' max bldg. ht.    |         |                 | Owner: Estate of W Bryce Thompson & Carluccio       |       |                         |                      |
|                                                     | 8% max. lot cvg.     |         |                 | , ,                                                 |       |                         |                      |
|                                                     | 10 acre flat lot     | 20.70   | L 64            | Texas Eastern 81.04 $SOLD$                          |       |                         |                      |
|                                                     | 50' frontage         |         | -               | Owner: Amwell Valley Farm Inc                       |       |                         |                      |
|                                                     | Cluster to:          | 4.20    | L 56            | Wallin 81.07                                        | \$    | 274.16                  |                      |
|                                                     | 33,000 sq ft.        |         |                 | Owner: Estate of W Bryce Thompson IV                |       |                         |                      |
|                                                     | In Valley Zone       |         |                 |                                                     |       |                         |                      |
|                                                     | No density bonus     |         |                 |                                                     |       |                         |                      |
|                                                     | ·                    |         |                 |                                                     |       | Thompson                | Management LLC       |
|                                                     |                      | ∵ V Str | oot   Suito   I | Princeton NJ 08542   Tel 609-921-7655   Fax 609-921 | -9462 | www.thomps              | nmanagementlic com   |