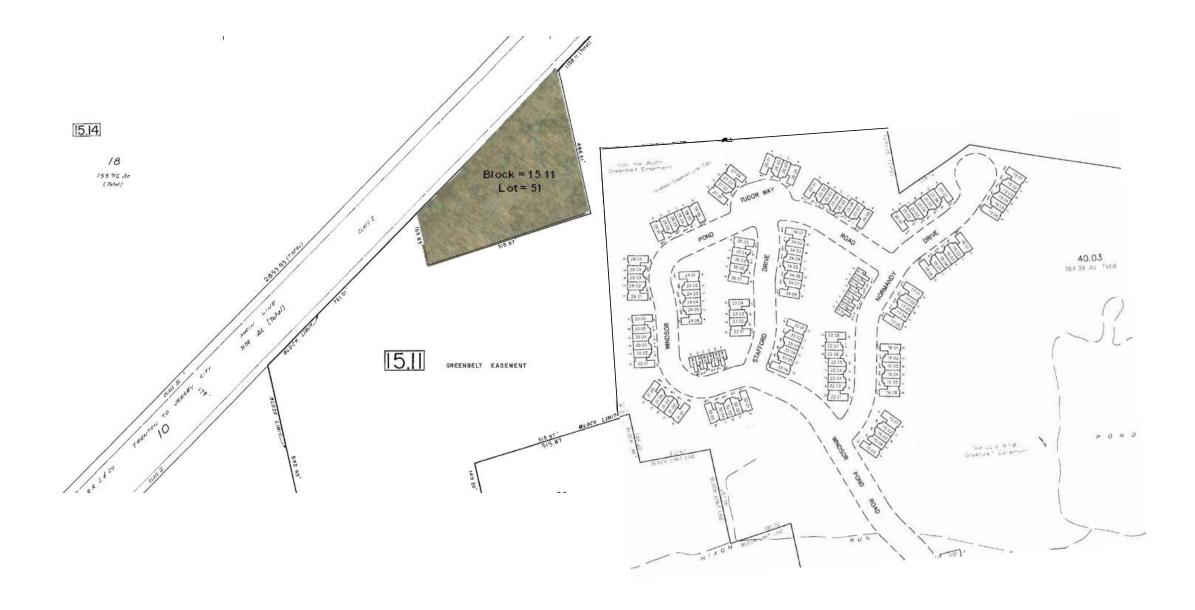

## PENN CENTRAL

MAP # 80.03

Revised 9/11/2024

|                                                             |              | CURRENT |            |                                            |    |          |                                 |
|-------------------------------------------------------------|--------------|---------|------------|--------------------------------------------|----|----------|---------------------------------|
| LOCATION AND DESCRIPTION                                    | ZONING       | ACRES   | BLOCK & LO | T INFORMATION                              | R  | .E TAXES | MISC. AVAILABLE                 |
| WEST WINDSOR TOWNSHIP MERCER COUNTY)                        | WEST WINDSOR | 4.13    | TOTAL      |                                            | \$ | 484.61   | _TITLE INSURANCE                |
|                                                             |              |         | B 15.11    | Penn Central (80.03)                       |    |          | _PERIMETER SURVEY               |
| Small parcel located on the railroad tracks in West Windsor |              |         | L 51       | Owner: Thompson Realty Co of Princeton LLC |    |          | _TOPO SURVEY                    |
|                                                             |              |         |            |                                            |    |          | _ARIEL PHOTO                    |
|                                                             |              |         |            |                                            |    |          | _SKETCH PLATS                   |
|                                                             |              |         |            |                                            |    |          | _SOIL & PERC. TESTS             |
|                                                             |              |         |            |                                            |    |          | _SUBDIVISION MAPS               |
|                                                             |              |         |            |                                            |    |          | _SOIL SURVEY                    |
|                                                             |              |         |            |                                            |    |          | _WETLANDS INFO<br>AND/OR REPORT |