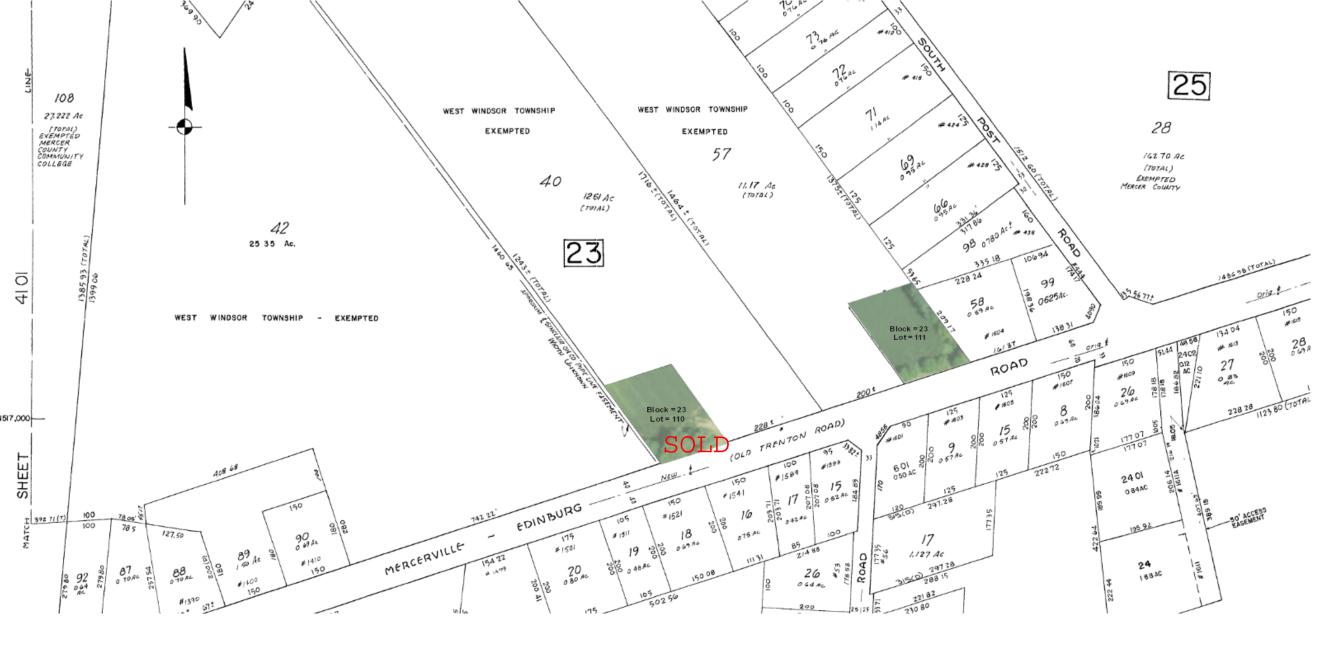

| ИАР #57                                                      |                        |       |                |                             | Revis        | Revised 1/17/2022                |  |
|--------------------------------------------------------------|------------------------|-------|----------------|-----------------------------|--------------|----------------------------------|--|
| OCATION AND DESCRIPTION                                      | ZONING                 | ACRES | BLOCK & LOT    | CURRENT<br>INFORMATION      | R.E TAXES    | MISC. AVAILABLE                  |  |
| Nest Windsor                                                 | West Windsor           | 1.50  | Total          |                             |              | X_TITLE INSURANCE                |  |
| (MERCER COUNTY)                                              | R-1 - Residential      |       |                |                             |              |                                  |  |
|                                                              | 3.3 acres (OSC)        |       | B 23 Cu        | ubberly/WW (57.01)          | \$ 11,852.40 | X_PERIMETER SURVEY               |  |
| Dld Trenton Rd (Mercerville-Edinburg; Route 535)             | 100' frontage          | 0.75  | L 110          |                             |              |                                  |  |
| Robbinsville-Edinburg, Line, Meadowbrook, and                | 200' width             | 0.75  | L111           |                             |              | _TOPO SURVEY                     |  |
| Combs Roads with extensive frontage.                         | 250' depth             |       |                |                             |              |                                  |  |
| City water ON SITE.                                          | 50' front yard         |       | Во             | oth lots are under contract |              | X_ARIEL PHOTO                    |  |
| ocated near Mercer County College and 3000-acre              | 30' side and rear yard |       |                |                             |              |                                  |  |
| Mercer County Central Park.                                  | 5% max. FAR            |       |                |                             |              | _SKETCH PLATS                    |  |
|                                                              | 35' max bldg. hgt.     |       |                |                             |              |                                  |  |
| New Jersey Turnpike Interchange #7A, 4 miles;                |                        |       | $T_{0} t = 11$ | 0 Sold 6/2024               | 1            | _SOIL & PERC. TESTS              |  |
| lightstown, 7 miles; Trenton,                                |                        |       |                |                             | <b>-</b>     |                                  |  |
| 7 miles; Princeton, 8 miles; Phila, 40 miles; NYC, 50 miles. |                        |       |                |                             |              | _SUBDIVISION MAPS                |  |
|                                                              |                        |       |                |                             |              | X_SOIL SURVEY                    |  |
| approved variances on both lots                              |                        |       |                |                             |              | X_WETLANDS INFO<br>AND/OR REPORT |  |
|                                                              |                        |       |                |                             |              |                                  |  |
|                                                              |                        |       |                |                             |              |                                  |  |
|                                                              |                        |       |                |                             |              |                                  |  |
|                                                              |                        |       |                |                             |              |                                  |  |
|                                                              |                        |       |                |                             | Thompson     | Management LLC                   |  |