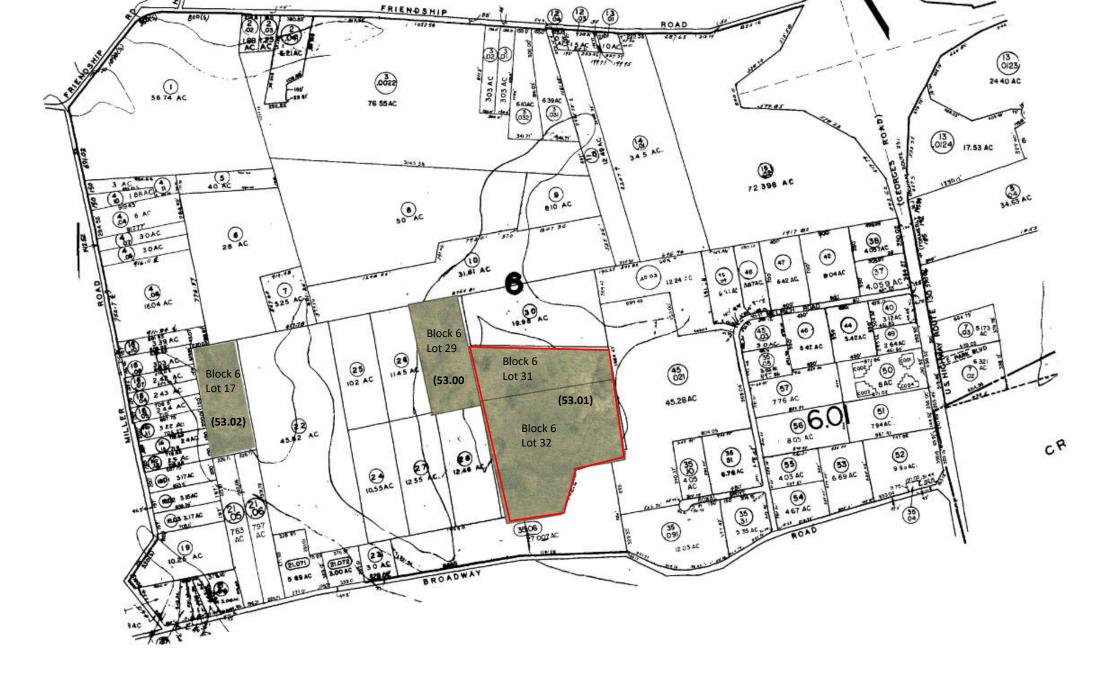

|                                                   |                     |       |                                 |                                     | Revised 1/17/2022 |           |                     |
|---------------------------------------------------|---------------------|-------|---------------------------------|-------------------------------------|-------------------|-----------|---------------------|
| CATION AND DECORIDION                             | ZONUNG              | ACDEC | CURRENT BLOCK & LOT INFORMATION |                                     | 2016 R.E TAXES    |           | BAICC AVAILABLE     |
| LOCATION AND DESCRIPTION                          | ZONING              | ACRES | BLOCK & I                       | LOT INFORMATION                     | 2016              | K.E TAXES | MISC. AVAILABLE     |
| OUTH BRUNSWICK TOWNSHIP                           | RR                  | 66.12 | Total                           |                                     | \$                | 991.50    | x_TITLE INSURANCE   |
| (MIDDLESEX COUNTY)                                | Rural/Residential   |       |                                 |                                     | FLA               |           |                     |
|                                                   | 2 acre              |       | B 6                             |                                     |                   |           | x_PERIMETER SURVEY  |
| ght-of-way from Broadway Road.                    | 150' frontage       | 11.35 | L 29                            | (Halase 53.00)                      | \$                | 90.59     |                     |
| ne mile west of US Route 130.                     | 25' side yard       | 12.00 | L 31                            | (Knowlton 53.01)                    | \$                | 317.08    | _TOPO SURVEY        |
| Adjacent to South Brunswick Industrial Park.      | 50' front yard      | 30.71 | L 32                            | (Knowlton 53.01)                    |                   |           |                     |
|                                                   | 100' depth          | 12.06 | L17                             | (Stults 53.02)                      | \$                | 583.83    | _ARIEL PHOTO        |
| ose proximity to NJ Turnpike Exit 8A (2 mi.) .    |                     |       |                                 |                                     |                   |           |                     |
| miles from Cranbury, 10 miles from New Brunswick, | Cluster to:         |       |                                 | Owner: Princeton Research Lands LLC |                   |           | _SKETCH PLATS       |
| 40 miles from NYC                                 | 1 acre              |       |                                 |                                     |                   |           |                     |
|                                                   | 25 acre min. tract  |       |                                 |                                     |                   |           | _SOIL & PERC. TESTS |
|                                                   | 150' frontage       |       |                                 |                                     |                   |           |                     |
|                                                   | 50' front yard      |       |                                 |                                     |                   |           | _SUBDIVISION MAPS   |
|                                                   | 20' side yard       |       |                                 |                                     |                   |           |                     |
|                                                   | 50' rear yard       |       |                                 |                                     |                   |           | _SOIL SURVEY        |
|                                                   | 200' depth          |       |                                 |                                     |                   |           |                     |
|                                                   | 30% min. devoted to |       |                                 |                                     |                   |           | x_WETLANDS INFO     |
|                                                   | open space          |       |                                 |                                     |                   |           | AND/OR REPORT       |