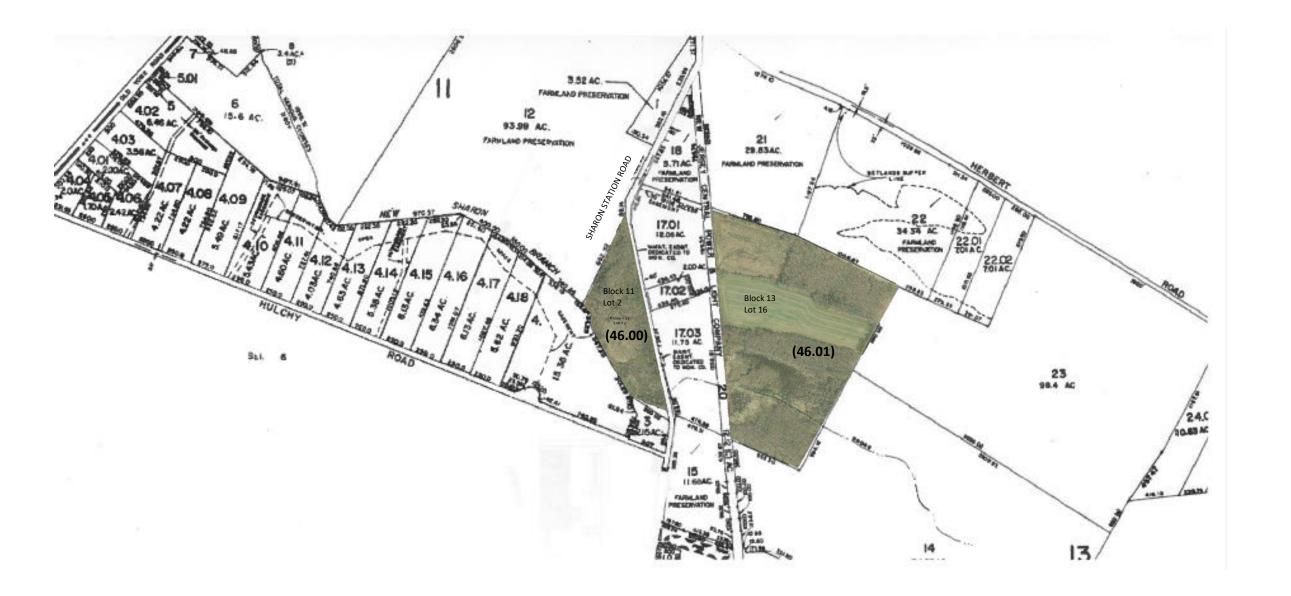

| STRYESKI                                              |                     |       |                                 |                                     |                   |        |                                  |
|-------------------------------------------------------|---------------------|-------|---------------------------------|-------------------------------------|-------------------|--------|----------------------------------|
| MAP # 46                                              |                     |       |                                 |                                     | Revised 1/12/2022 |        |                                  |
| LOCATION AND DESCRIPTION                              | ZONING              | ACRES | CURRENT BLOCK & LOT INFORMATION |                                     | R.E TAXES         |        | MISC. AVAILABLE                  |
| UPPER FREEHOLD TOWNSHIP                               | Rural Agricultural  | 60.55 | Total                           |                                     | \$                | 383.17 | X_TITLE INSURANCE                |
| (MONMOUTH COUNTY)                                     | Residential         | 00.55 | 10001                           |                                     | *                 | 500.17 | X_1112E 1113010 1110E            |
| Woods, fields and stream                              | 3 acre              |       | B 11                            | Stryeski (46.00)                    | \$                | 12.13  | X_PERIMETER SURVEY               |
| I-195, 2.5 miles; N.J. Turnpike Exit 7A, 3.75 miles.  | 200' frontage       | 11.70 | L 2                             | Owner: Princeton Research Lands LLC |                   |        |                                  |
| Lot 16 served by private right-of-way. Frontage       | 300' depth          |       |                                 |                                     |                   |        | X_TOPO SURVEY                    |
| on Lot 2.                                             | 75' front yard      |       | B 13                            | Stryeski (46.01)                    | \$                | 371.04 |                                  |
|                                                       | 40' side yard       | 48.85 | L 16                            | subject to building permit          |                   |        | X_ARIEL PHOTO                    |
| Directions: Route #539 South from Hightstown, Left    | 75' rear yard       |       |                                 | Owner: Princeton Research Lands LLC |                   |        |                                  |
| onto Herbert Rd. (first road after Sharon rd. ), Turn | 30' max bldg. hgt.  |       |                                 |                                     |                   |        | X_SKETCH PLATS                   |
| right onto Sharon Station Road.                       | 10% max. bldg. cvg. |       |                                 |                                     |                   |        |                                  |
|                                                       | 15% max lot cvg.    |       |                                 |                                     |                   |        | X_SOIL & PERC. TESTS             |
|                                                       |                     |       |                                 |                                     |                   |        | X_SUBDIVISION MAPS               |
|                                                       |                     |       |                                 |                                     |                   |        | X_SOIL SURVEY                    |
|                                                       |                     |       |                                 |                                     |                   |        | X_WETLANDS INFO<br>AND/OR REPORT |
|                                                       |                     |       |                                 |                                     |                   |        |                                  |