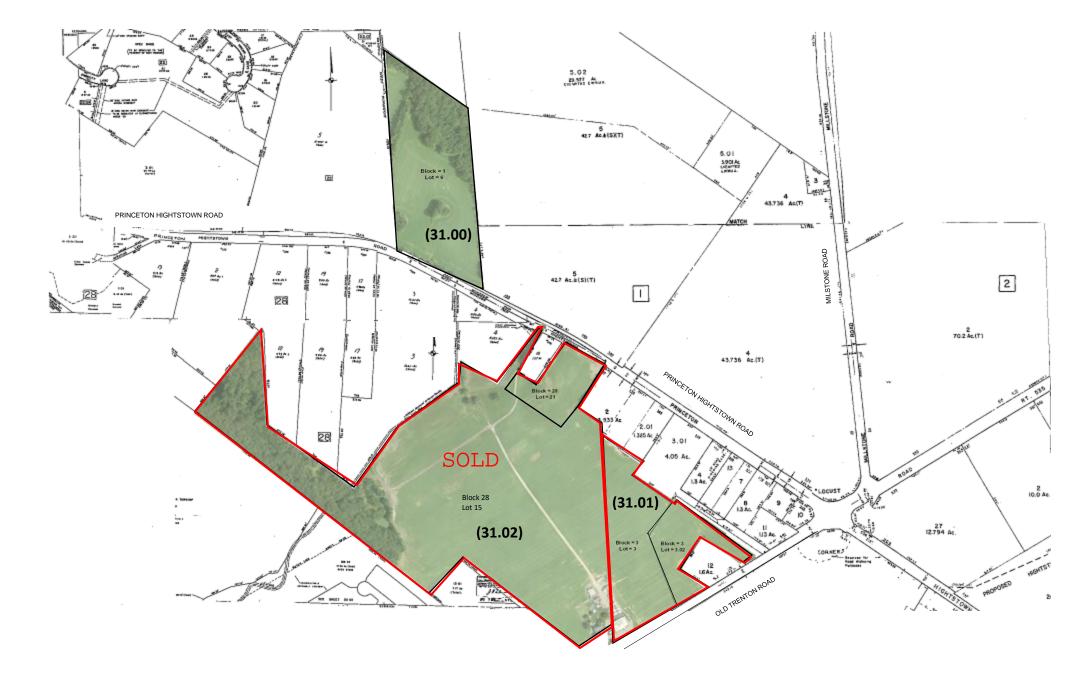

| EVERETT EW & WW / EVANS<br>MAP # 31                |                        |                                                | CURRENT                                        |                                                  |                         | Revised 1/11/2022 |                             |  |
|----------------------------------------------------|------------------------|------------------------------------------------|------------------------------------------------|--------------------------------------------------|-------------------------|-------------------|-----------------------------|--|
|                                                    |                        |                                                |                                                |                                                  |                         |                   |                             |  |
| LOCATION AND DESCRIPTION                           | ZONING                 | ACRES                                          | BLOCK &                                        | LOT INFORMATION                                  | ſ                       | R.E TAXES         | MISC. AVAILABLE             |  |
| WEST WINDSOR & EAST WINDSOR TWPS.                  |                        | 94.84                                          | TOTAL                                          |                                                  | \$                      | 9,178.35          | X_TITLE INSURANCE           |  |
| MERCER COUNTY)                                     | WEST WINDSOR           |                                                |                                                |                                                  |                         | FLA               |                             |  |
| Princeton - Hightstown Road & Route #535, (Old     | ROM-3 Industrial       |                                                | B 28                                           | Everett WW (31.02)                               | \$                      | 8,390.92          | X_PERIMETER SURVE           |  |
| renton Rd) with 2855' frontage.                    | District, Office Bldg. | 61.776                                         | L 15                                           | Owner: Thompson Realty Co Of Princeton           |                         |                   |                             |  |
| wo - story Colonial house with farm buildings      | & Research, Ltd. Mtg.  |                                                |                                                | SOLD - 9-29-22                                   |                         |                   | X_TOPO SURVEY               |  |
| lightstown, 2 miles; Princeton, 6 miles; Trenton 8 | 5 acre                 |                                                |                                                | 30LD - 9-29-22                                   |                         |                   |                             |  |
| miles; Philadelphia 40 miles; NYC, 45 miles.       | 300' frontage          | 5.00                                           | L 21                                           |                                                  |                         |                   | X_ARIEL PHOTO               |  |
|                                                    | 350' width             |                                                |                                                |                                                  |                         |                   |                             |  |
| Under Contract                                     | 125' front yard        |                                                | These West Windsor parcels are in the 208 Plan |                                                  |                         |                   | X_SKETCH PLATS              |  |
|                                                    | 40' side yard          |                                                | for sewer and its on the adjacent property.    |                                                  |                         |                   |                             |  |
|                                                    | 40' rear yard          |                                                | Municipal water is available.                  |                                                  |                         |                   | X_SOIL & PERC. TESTS        |  |
| soil log & perc test results have been witnessed   | 45' max. bldg. hgt. or |                                                |                                                |                                                  |                         |                   |                             |  |
| and approved by East Windsor and West Windsor      | or 3 stories.          |                                                | Wetlands on the rear 1/3 of property           |                                                  |                         |                   | _SUBDIVISION MAPS           |  |
| Township.                                          | 50% imp. Cvg           | i.e. both sides of stream.                     |                                                |                                                  |                         |                   |                             |  |
|                                                    | FAR 22% - 1 story      |                                                |                                                |                                                  |                         |                   | X_SOIL SURVEY               |  |
|                                                    | 30% - 2 story          |                                                |                                                |                                                  |                         |                   |                             |  |
|                                                    |                        |                                                |                                                |                                                  |                         |                   | X_WETLANDS INFO             |  |
|                                                    | EAST WINDSOR           |                                                |                                                |                                                  |                         |                   | AND/OR REPORT               |  |
|                                                    | R-O                    |                                                | B1                                             | Evans (31.00)                                    | \$                      | 326.04            |                             |  |
|                                                    | Research/Office        | 13.78                                          | L 6                                            | Owner: Princeton Research Lands                  |                         |                   | X_COMPOSITE                 |  |
|                                                    | 4 acre                 |                                                |                                                |                                                  |                         |                   |                             |  |
|                                                    | 350' width             |                                                | В З                                            | Everett EW (31.01)                               | \$                      | 461.39            |                             |  |
|                                                    | 65% max imp. cvg.      | 10.09                                          | L 3                                            | Owner: Thompson Realty Co Of Princeton           |                         |                   |                             |  |
|                                                    | 45' max. bldg. hgt.    | 4.17                                           | L 3.02                                         |                                                  |                         |                   |                             |  |
|                                                    | FAR .25                | 14.26                                          |                                                |                                                  |                         |                   |                             |  |
|                                                    | 100' front yard        |                                                |                                                |                                                  |                         |                   |                             |  |
|                                                    | 50' side yard          | WATER AND SEWER located across Old Trenton Rd. |                                                |                                                  |                         |                   |                             |  |
|                                                    |                        |                                                |                                                |                                                  | Thompson Management LLC |                   |                             |  |
|                                                    |                        |                                                |                                                |                                                  |                         | nompson           | management LLC              |  |
|                                                    | 224 14/14              | havenaan Street                                |                                                | Princeton NJ 08542   Tel 609-921-7655   Fax 609- | 021 0462                | Lunum the survey  | a non a no ga mantilla sa m |  |