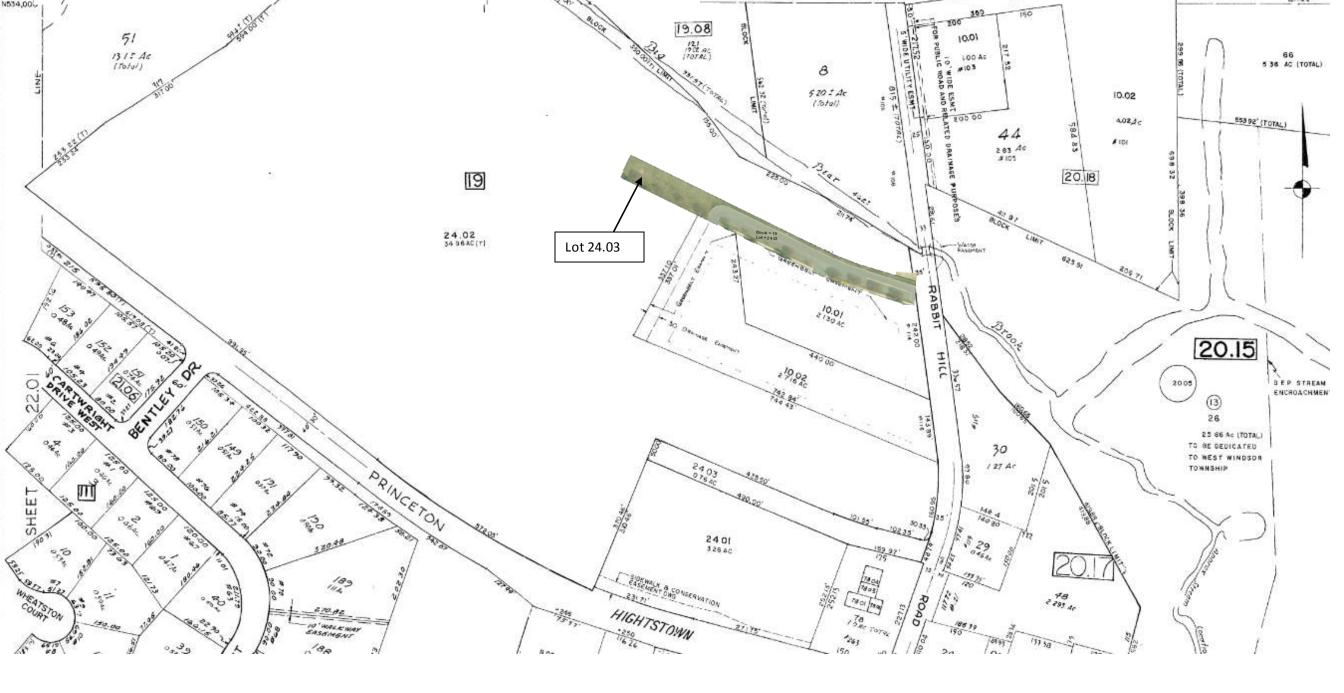

| DOBRY ROW                                       |        |                                 |             |             |               |                   |       |                 |  |
|-------------------------------------------------|--------|---------------------------------|-------------|-------------|---------------|-------------------|-------|-----------------|--|
| MAP # 029                                       |        |                                 |             |             |               | Revised 1/11/2022 |       |                 |  |
|                                                 |        |                                 |             | CURRENT     | YEARLY        |                   |       |                 |  |
| LOCATION AND DESCRIPTION                        | ZONING | ACRES                           | BLOCK & LOT | INFORMATION | RENTAL INCOME | R.E               | TAXES | MISC. AVAILABLE |  |
| WEST WINDSOR TOWNSHIP                           |        |                                 |             |             |               |                   |       |                 |  |
| (MERCER COUNTY)                                 |        | B 19                            |             |             |               |                   | 5.71  |                 |  |
|                                                 |        | 0.76 L 24.03 DOBRY ROW (029)    |             |             |               |                   |       |                 |  |
| Partially paved lot that is used as access road |        | Owner: Princeton Research Lands |             |             |               |                   |       |                 |  |
| for ajoining properties.                        |        |                                 |             |             |               |                   |       |                 |  |

Access via Rabbit Hill Road.

Thompson Management LLC

Information regarding this property has been compiled from sources deemed to be reliable, but no warranty or representation is made as to the accuracy thereof and it is submitted subject to errors, omissions, withdrawal, and changes. This map is for marketing purposes only and is not to scale.