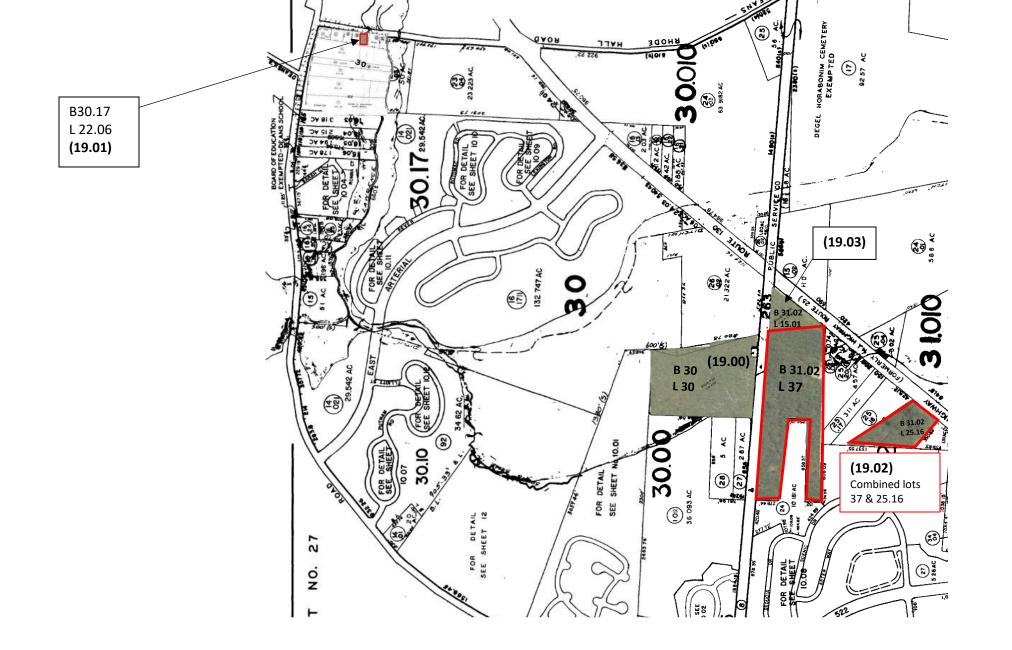

| MAP #019                                                                                                | ZONING                                          |       |                                    |                                                   | Revised 1/11/2022       |          |                                  |
|---------------------------------------------------------------------------------------------------------|-------------------------------------------------|-------|------------------------------------|---------------------------------------------------|-------------------------|----------|----------------------------------|
| LOCATION AND DESCRIPTION                                                                                |                                                 | ACRES | CURRENT<br>BLOCK & LOT INFORMATION |                                                   | R.E TAXES               |          | MISC. AVAILABLE                  |
| SOUTH BRUNSWICK TOWNSHIP<br>(MIDDLESEX COUNTY)                                                          |                                                 | 47.23 | Total                              |                                                   | \$<br>FLA               | 1,530.04 | X_TITLE INSURANCE                |
| ocated on west side of Route 130, near Fresh Pond<br>Road; 87.57' frontage on Route 130. Located 14 mi. | PRD-VI/AH - Planned<br>Residential Development/ | 22.90 | B 30<br>L 30                       | Northfork II (19.00)<br>Owner: Thompson Group LLC | \$                      | 135.89   | _PERIMETER SURVEY                |
| from Princeton; 57 mi. from Philadelphia, PA; 44 mi.<br>from New York City, NY.                         | Affordable Housing                              |       |                                    |                                                   |                         |          | _TOPO SURVEY                     |
| 94' of frontage on Deans Rhode Hall Road, near                                                          | RR                                              | 0.28  | B 30.17<br>L 22.06                 | Northfork II (19.01)<br>Owner: Thompson Group LLC | \$                      | 216.42   | _ARIEL PHOTO                     |
| Georges Road.                                                                                           | Rural Residence<br>2-3 acres                    | 3.031 | B 31.02                            | Saltman (19.03)                                   | \$                      | 25.17    | _SKETCH PLATS                    |
| 300' frontage on Route 130; 570.65' irregular lot                                                       | 150' frontage<br>50' front yard                 | 5.051 | L 15.01                            | Owner: Thompson Group LLC                         | Ŷ                       | 23.17    | _SOIL & PERC. TESTS              |
|                                                                                                         | 25' side yard<br>50' rear yard                  | 21.02 | B 31.02<br>L 37                    | Northfork II (19.02)<br>Owner: Thompson Group LLC | \$                      | 1,152.56 | _SUBDIVISION MAPS                |
|                                                                                                         | 35' max height<br>200' depth                    |       | L 25.16                            |                                                   |                         |          | _SOIL SURVEY                     |
|                                                                                                         | 8/8/2008                                        |       |                                    |                                                   |                         |          | X_WETLANDS INFO<br>AND/OR REPORT |
|                                                                                                         |                                                 |       |                                    |                                                   |                         |          |                                  |
|                                                                                                         |                                                 |       |                                    |                                                   |                         |          |                                  |
|                                                                                                         |                                                 |       |                                    |                                                   |                         |          |                                  |
|                                                                                                         |                                                 |       |                                    |                                                   |                         |          |                                  |
|                                                                                                         |                                                 |       |                                    |                                                   |                         |          |                                  |
|                                                                                                         |                                                 |       |                                    |                                                   | Thompson Management LLC |          |                                  |