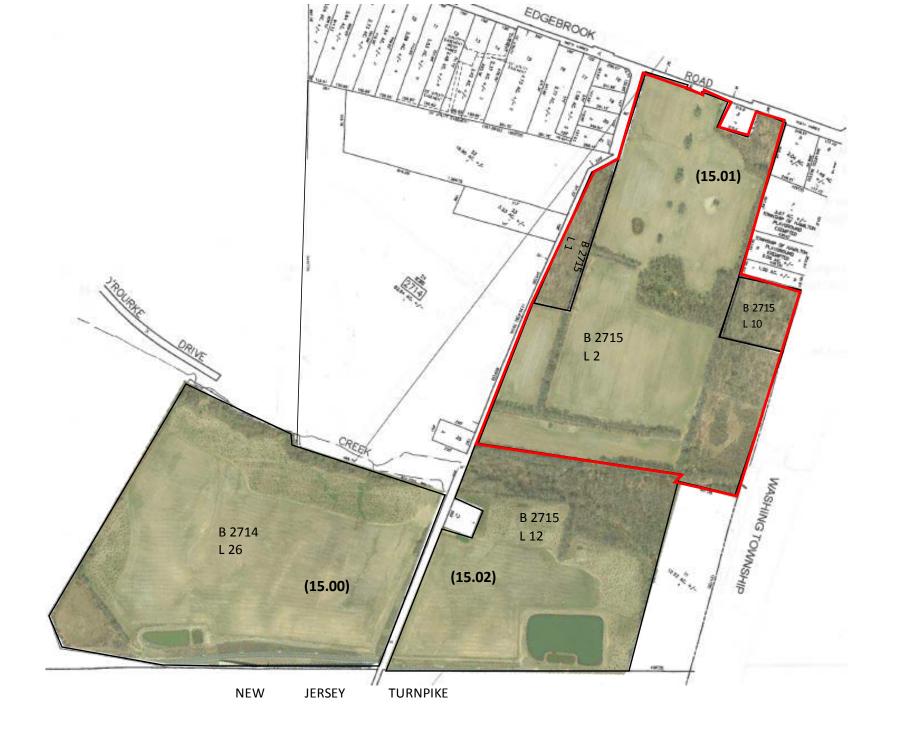

| BROWN/ANDREWS/BELLI/BROOMDEL |  |
|------------------------------|--|
| MAP #015                     |  |

Revised 1/7/2022

| LOCATION AND DESCRIPTION                                 | CURRENT                                 |        |               |                                      |    |           |                                                             |
|----------------------------------------------------------|-----------------------------------------|--------|---------------|--------------------------------------|----|-----------|-------------------------------------------------------------|
|                                                          | ZONING                                  | ACRES  | BLOCK & LOT   | INFORMATION                          | F  | R.E TAXES | MISC. AVAILABLE                                             |
| HAMILTON TWP./WASHINGTON TWP.<br>(MERCER COUNTY)         | HAMILTON<br>R-120/40                    | 150.33 | Total         |                                      | \$ | 4,372.43  | X_TITLE INSURANCE General 92                                |
| New Jersey Turnpike Interchange #7A, Merrick,            | 40,000 SQ. FT. LOTS<br>150' fr. & width | 86.36  | B 2715<br>L 1 | Belli/Broomdel Inc. (15.01)          | \$ | 1,921.92  | X_PERIMETER SURVEY Digital 91                               |
| Richardson, and Edgebrook Roads with extensive frontage. | 50' side & rear<br>R-120/80             |        | L 2<br>L 10   | Owner: Princeton Research Lands      | ·  | ,         | X_TOPO SURVEY                                               |
| -                                                        | 120,000 sf lots                         |        |               |                                      |    |           | X_ARIEL PHOTO                                               |
| Allentown, 1 miles; Hightstown, 4 miles;                 | 300' fr & width                         | 16.29  | B 2715        |                                      |    |           |                                                             |
| Trenton, 7 miles; Princeton, 10 miles; Philadelpiha, 40  | 75' side & rear                         |        | L 12          | Brown (15.02)                        | \$ | 783.12    | _SKETCH PLATS                                               |
| miles; NYC, 50 miles.                                    | 60' front yard                          |        |               | Subject to 17.297 acres of easement  |    |           | Nassau 84                                                   |
|                                                          | Reasearch/                              |        |               | for stream corridor mitigation.      |    |           | _SOIL & PERC. TESTS                                         |
| City water available.                                    | Engineering & Office                    |        |               | Owner: 601 Corridor LLC              |    |           |                                                             |
| Sewer across Richardson Rd.                              | 10 acres w/ 600' fr.                    |        |               |                                      |    |           | _SUBDIVISION MAPS                                           |
|                                                          |                                         | 47.68  | B 2714        |                                      |    |           | Van Note 81                                                 |
|                                                          |                                         |        | L 26          | Andrews (15.00)                      | \$ | 1,667.39  | _SOIL SURVEY                                                |
|                                                          |                                         |        |               | Subject to 17.812 acres of easement. |    |           |                                                             |
|                                                          |                                         |        |               | Owner: 601 Corridor LLC              |    |           | X_WETLANDS INFO<br>AND/OR REPORT<br>Nova 94<br>Nte 94 (Map) |